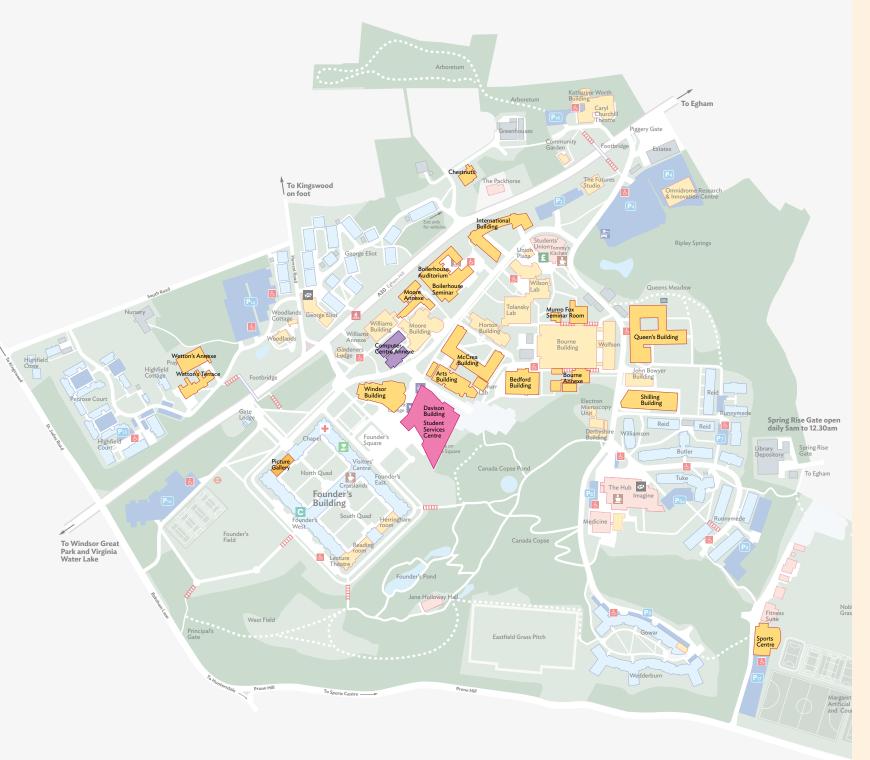

# **EXAM VENUES**

are highlighted in yellow on the map

# **Davison Building**

Student Services Centre Temporary ID Card desk

# **Arts Building**

ARTS-S008 ARTS-S021

## **Bedford Building**

BEDFORD 0-07

## Boilerhouse

BOILER 0-07 BOILER-AUD

## **Bourne Annexe**

BOURNE AX-280 BOURNE AX-283

**BOURNE AX-290** 

Chestnuts

CHESTNUTS 0-02 CHESTNUTS 0-09

# **International Building**

| INTER-005 | INTER-009 |
|-----------|-----------|
| INTER-028 | INTER-029 |
| INTER-031 | INTER-032 |
| INTER-123 | INTER-243 |
| INTER-244 |           |

# **McCrea Building**

| McCREA 0-02 | McCREA 0-16 |
|-------------|-------------|
| McCREA 1-15 | McCREA 1-16 |
| McCREA 1-17 | McCREA 1-18 |
| M-ODEA 0 01 |             |

McCREA 2-01

# Munro Fox MFOX-SEM

## **Moore Annexe**

MOOREAX-034 MOOREAX-035

# Founder's Building

PICTURE GALLERY

#### **Queens Building**

QUEENS-170 QUEENS-240

# **Shilling Building**

SHILLING 0-04 SHILLING-0-06 PC LAB

# Sports Hall

## Wettons

WETTONS TERRACE 105

WETTONS-A WETTONS-B

# Windsor Building

WINDSOR 0-02 /0-03 WINDSOR 1-02 /1-03 WINDSOR-0-05 WINDSOR-1-04 WINDSOR-1-05